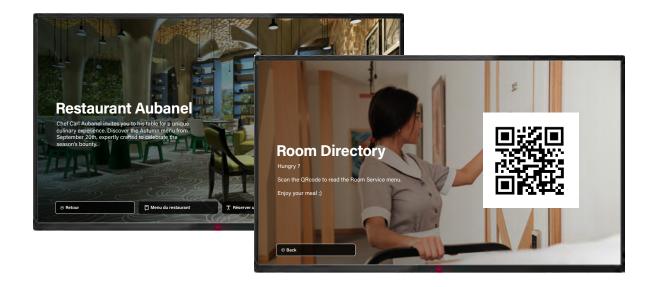

# ▶ Interactive Room Directory

Accessible via a QR code or through sub-menus, your guests can quickly access key information about your establishment and its services (check-out times, restaurant, spa, room service, and much more) as well as local recommendations.

## Manage the contents of your interface

Easily create content for your displays and Room Directory with TVcast CMS; you can also link external media in your Room Directory, such as PDFs or forms, through the integrated QRcode generator.