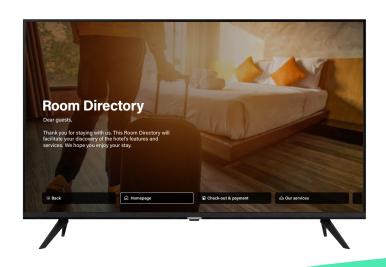

# ▶ Interactive Room Directory

Accessible via a QR code or through sub-menus, your guests can quickly access key information about your establishment and its services (check-out times, restaurant, spa, room service, and much more) as well as local recommendations.