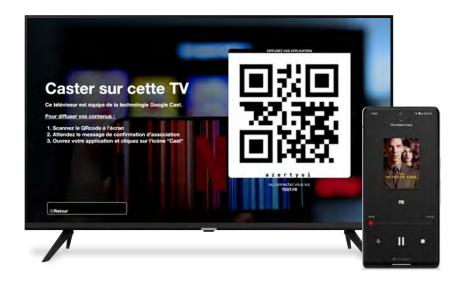

#### Chromecast Guest

The Chromecast Guest feature enables users to stream content directly from their personal devices (smartphones, tablets, etc.) to the televisions using Google Cast technology.

#### Chromecast Guest

Built on Google Cast technology