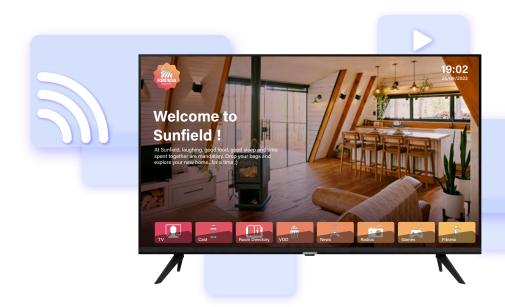

## Integrated apps

Your guests can enjoy a variety of integrated entertainment apps, offering a wide range of additional content (movies, international channels, music, games...).

Direct startup on the TVcast Interface
As soon as the television is turned on, the user is greeted by a smooth, modern interface, customized with your establishment's branding, making it easier to access the different services offered.

# How it works

This solution is compatible with different types of televisions, whether they are equipped with Google TV or Android TV, or more traditional "stand-alone" TVs. It modernizes the user experience while offering technical flexibility.