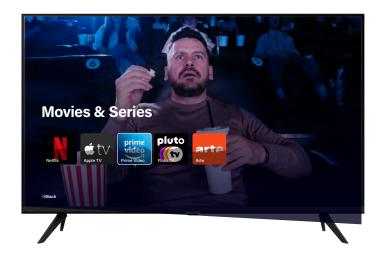

## Integrated apps

Your guests can enjoy a variety of integrated entertainment apps, offering a wide range of additional content (movies, international channels, music, games...).

Direct startup on the TVcast Interface
As soon as the television is turned on, the user is greeted by a smooth, modern interface, customized with your establishment's branding, making it easier to access the different services offered.

## Improve your service offer

Offer a wide range of additional services and entertainment, such as international channels, through the integrated apps.